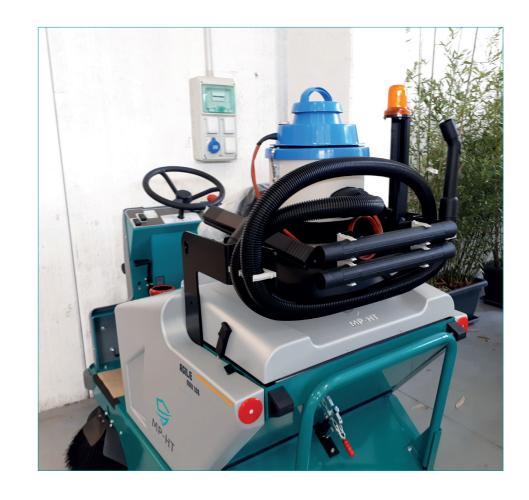

## **ON-BOARD VACUUM CLEANER KIT**

## **ON-BOARD VACUUM CLEANER KIT**

The On-board vacuum cleaner kit complete the cleaning operation of Agile Max 108 in confined spaces.

The operator has the vacuum at hand and while sitting, after parking he can reach the narrows areas that the sweeper brushes cannot reach.

This Kit consinst of one 24 V indipendent vacuum cleaner. The power supply is connected to the sweeper, therefore there's not need to manage a battery.

Technical data. Vacuum cleaner.

| Motor power | 1000 W  |
|-------------|---------|
| Capacity    | 10 L    |
| Weight      | 5,5 kg  |
| Accessories | ø 32 mm |