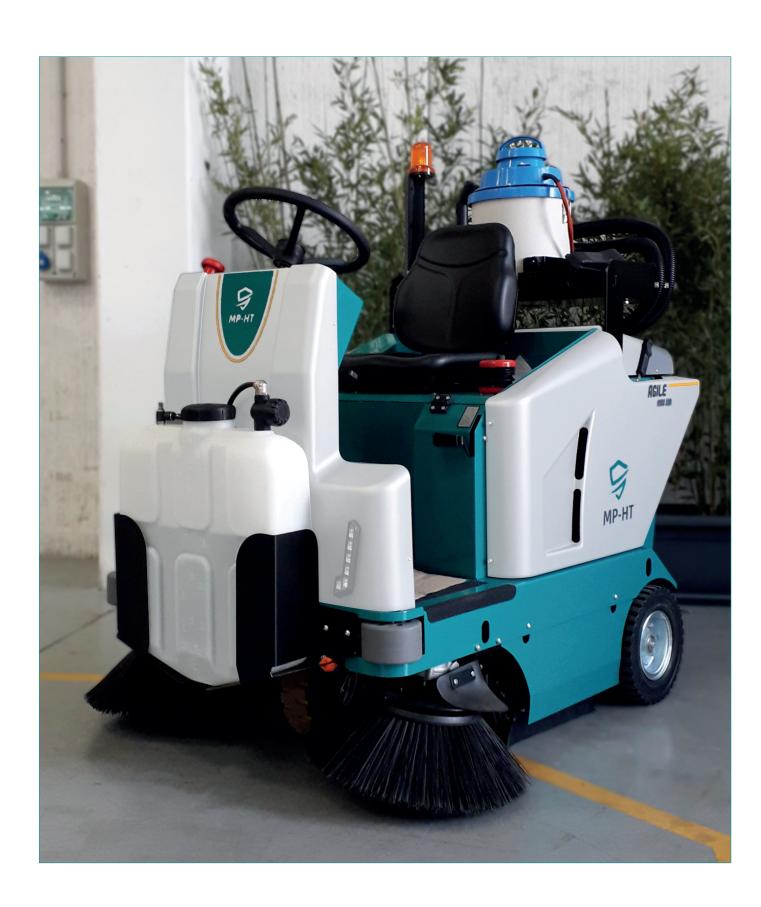

## **ON-BOARD VACUUM CLEANER KIT**

## **ON-BOARD VACUUM CLEANER KIT**

The On-board vacuum cleaner kit complete the cleaning operation of Agile Max 108 in confined spaces.

The operator has the vacuum at hand and while sitting, after parking he can reach the narrows areas that the sweeper brushes cannot reach.

This Kit consinst of one 24 V indipendent vacuum cleaner. The power supply is connected to the sweeper, therefore there's not need to manage a battery.

Technical data. Vacuum cleaner.

| Motor power | 1000 W  |
|-------------|---------|
| Capacity    | 10 L    |
| Weight      | 5,5 kg  |
| Accessories | ø 32 mm |